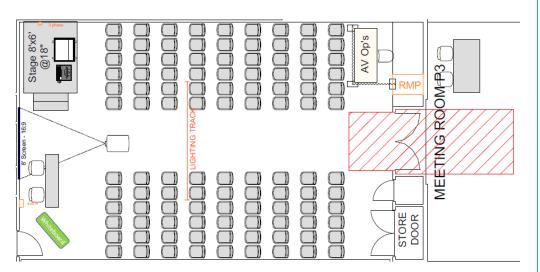

> SA2019.SIGGRAPH.ORG #SIGGRAPHAsia

# DREAM ZONE!

**Conference** 17 - 20 November 2019 **Exhibition** 18 - 20 November 2019

Brisbane Convention & Exhibition Centre (BCEC), Brisbane, Australia

### Plaza P3

\*Not drawn to scale

#### Room Set-up

- √ 1x Whiteboard with markers
- √ 1x Reception table and 2 chairs outside the room
- ✓ 1x Table and 2 chairs on stage for presentation use
- √ Theatre Style

- √ 1x Stage setup 2.4m x 1.8m @ 457mm High (8ft x 6ft @ 18")
- √ 1x Podium with Mic and Power Socket
- √ 1 Set of audio system
  - √ 1x Wireless Handheld Mic with floor stand
- √ 1x Projector (6,000 Ansi Lumen)
- √ 1x Screen (8ft screen size)
- √ 1x Laptop (MS Office)
- √ 1x Slide Changer