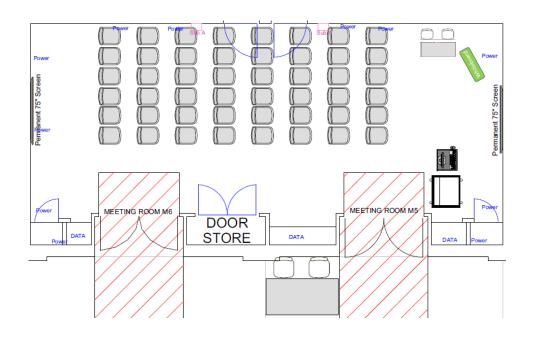

#### Mezzanine M5 & M6

### Room Set-up

- √ 1x Whiteboard with markers
- √ 1x Reception table and 2 chairs outside the room
- √ 1x Table and 2 chairs at the front for presentation use
- √ Theatre Style

- √ 1x Podium with Mic and Power Socket
- √ 1 Set of audio system
  - √ 1x Wireless Handheld Mic with floor stand
- √ 1x Sony 75" 4K UHD LCD Monitor
- √ 1x Laptop (MS Office)
- √ 1x Slide Changer