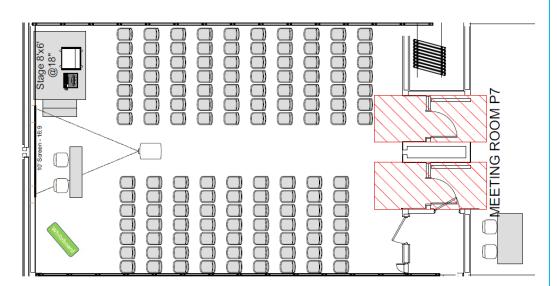

> SA2019.SIGGRAPH.ORG #SIGGRAPHAsia

# DREAM ZONE!

**Conference** 17 - 20 November 2019 **Exhibition** 18 - 20 November 2019

Brisbane Convention & Exhibition Centre (BCEC), Brisbane, Australia

#### Plaza P7

\*Not drawn to scale

## Room Set-up

- √ 1x Whiteboard with markers
- √ 1x Reception table and 2 chairs outside the room
- √ 1x Table and 2 chairs on stage for presentation use
- √ Theatre Style

- √ 1x Stage setup 2.4m x 1.8m @ 457mm High (8ft x 6ft @ 18")
- √ 1x Podium with Mic and Power Socket
- √ 1 Set of audio system
  - √ 1x Wireless Handheld Mic with floor stand
- √ 1x Projector (6,000 Ansi Lumen)
- √ 1x Screen (10ft screen size)
- √ 1x Laptop (MS Office)
- √ 1x Slide Changer