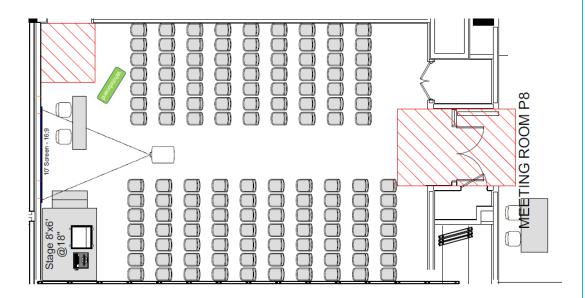

> SA2019.SIGGRAPH.ORG #SIGGRAPHAsia

# DREAM ZONE!

**Conference** 17 - 20 November 2019 **Exhibition** 18 - 20 November 2019

Brisbane Convention & Exhibition Centre (BCEC), Brisbane, Australia

#### Plaza P8

\*Not drawn to scale

#### Room Set-up

- √ 1x Whiteboard with markers
- √ 1x Reception table and 2 chairs outside the room
- √ 1x Table and 2 chairs on stage for presentation use
- √ Theatre Style

- √ 1x Stage setup 2.4m x 1.8m @ 457mm High (8ft x 6ft @ 18")
- √ 1x Podium with Mic and Power Socket
- √ 1 Set of audio system
  - √ 1x Wireless Handheld Mic with floor stand
- √ 1x Projector (6,000 Ansi Lumen)
- √ 1x Screen (10ft screen size)
- √ 1x Slide Changer