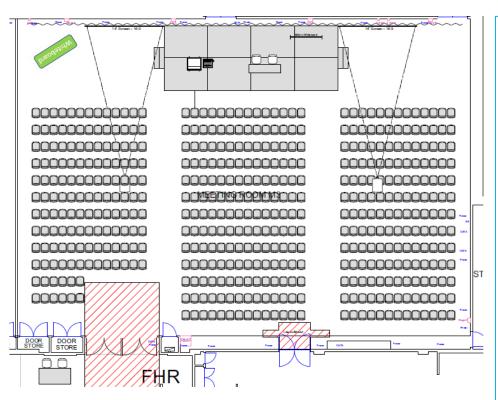

#### Mezzanine M3

#### Room Set-up

- √ 1x Whiteboard with markers
- √ 1x Reception table and 2 chairs outside the room
- √ 1x Table and 2 chairs on stage for presentation use
- ✓ Theatre Style

- $\checkmark$  1x Stage setup 2.4m x 1.8m @ 457mm High (8ft x 6ft @ 18")
- √ 1x Podium with Mic and Power Socket
- √ 1 Set of audio system
  - √ 1x Wireless Handheld Mic with floor stand
  - √ 4x Lapel Mic
- √ 1x Projector (6,000 Ansi Lumen)
- √ 1x Screen (14ft screen size)
- √ 1x Laptop (MS Office)
- √ 1x Slide Changer