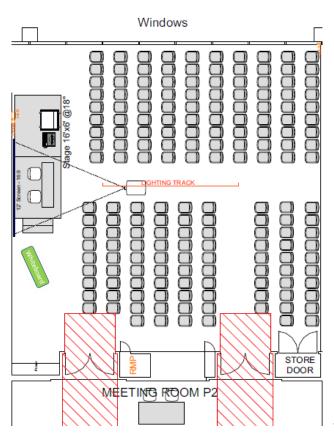

### Plaza P2

## Room Set-up

- √ 1x Whiteboard with markers
- √ 1x Reception table and 2 chairs outside the room
- √ 1x Table and 2 chairs on stage for presentation use
- √ Theatre Style

- $\checkmark$  1x Stage setup 2.4m x 1.8m @ 457mm High (8ft x 6ft @ 18")
- √ 1x Podium with Mic and Power Socket
- √ 1 Set of audio system
  - √ 1x Wireless Handheld Mic with floor stand
- √ 1x Projector (6,000 Ansi Lumen)
- √ 1x Screen (8ft screen size)
- √ 1x Laptop (MS Office)
- √ 1x Slide Changer