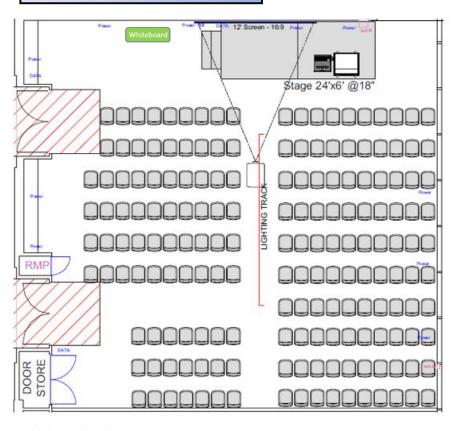

#### Mezzanine M2

### Room Set-up

- √ 1x Whiteboard with markers
- √ 1x Reception table and 2 chairs outside the room
- $\checkmark$  1x Table and 2 chairs on stage for presentation use
- √ Theatre Style

- √ 1x Stage setup 2.4m x 1.8m @ 457mm High (8ft x 6ft)
- @ 18")
- √ 1x Podium with Mic and Power Socket
- √ 1 Set of audio system
  - √ 1x Wireless Handheld Mic with floor stand
- √ 1x Projector (6,000 Ansi Lumen)
- √ 1x Screen (12ft screen size)
- √ 1x Laptop (MS Office)
- √ 1x Slide Changer