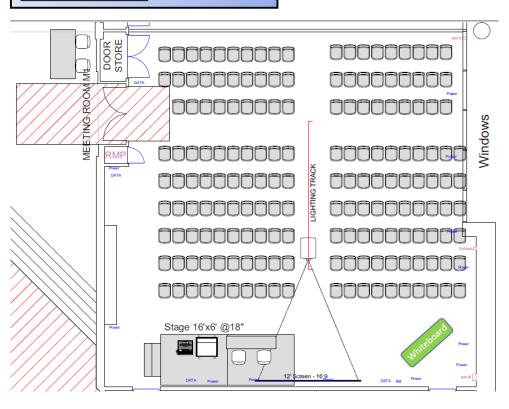

### Mezzanine M1

## Room Set-up

- √ 1x Whiteboard with markers
- √ 1x Reception table and 2 chairs outside the room
- ✓ 1x Table and 2 chairs on stage for presentation use
- √ Theatre Style

- √ 1x Stage setup 2.4m x 1.8m @ 457mm High (8ft)
- x 6ft @ 18")
- √ 1x Podium with Mic and Power Socket
- √ 1 Set of audio system
  - √ 1x Wireless Handheld Mic with floor stand
- √ 1x Projector (6,000 Ansi Lumen)
- √ 1x Screen (12ft screen size)
- √ 1x Laptop (MS Office)
- √ 1x Slide Changer