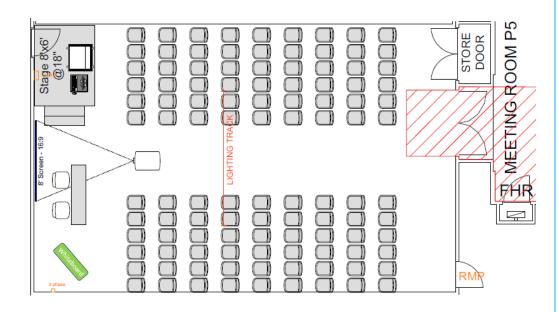

# DREAM ZONE!

**Conference** 17 - 20 November 2019 **Exhibition** 18 - 20 November 2019

Brisbane Convention & Exhibition Centre (BCEC), Brisbane, Australia

#### Plaza P5

\*Not drawn to scale

## Room Set-up

- √ 1x Whiteboard with markers
- √ 1x Reception table and 2 chairs outside the room
- √ 1x Table and 2 chairs on stage for presentation use
- √ Theatre Style

- $\checkmark$  1x Stage setup 2.4m x 1.8m @ 457mm High (8ft x 6ft @ 18")
- √ 1x Podium with Mic and Power Socket
- √ 1 Set of audio system
  - √ 1x Wireless Handheld Mic with floor stand
- √ 1x Projector (6,000 Ansi Lumen)
- √ 1x Screen (8ft screen size)
- √ 1x Laptop (MS Office)
- √ 1x Slide Changer