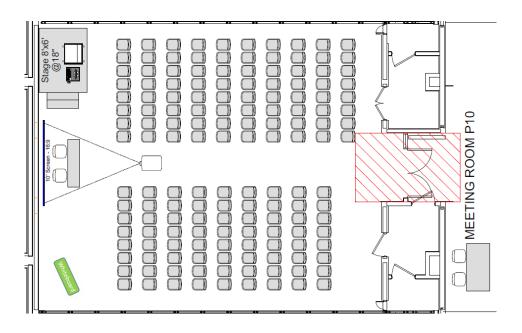

#### Plaza P10

\*Not drawn to scale

### Room Set-up

- √ 1x Whiteboard with markers
- √ 1x Reception table and 2 chairs outside the room
- ✓ 1x Table and 2 chairs on stage for presentation use
- ✓ Theatre Style

- x 6ft @ 18")
- √ 1x Podium with Mic and Power Socket
- √ 1 Set of audio system
  - √ 1x Wireless Handheld Mic with floor stand
- √ 1x Projector (6,000 Ansi Lumen)
- √ 1x Screen (10ft screen size)
- √ 1x Laptop (MS Office)
- √ 1x Slide Changer