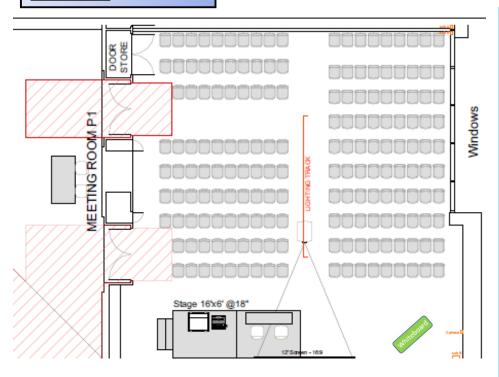

### Plaza P1

## Room Set-up

- √ 1x Whiteboard with markers
- √ 1x Reception table and 2 chairs outside the room
- $\checkmark$  1x Table and 2 chairs on stage for presentation use
- √ Theatre Style

- √ 1x Stage setup 2.4m x 1.8m @ 457mm High (8ft x 6ft @ 18")
- √ 1x Podium with Mic and Power Socket
- √ 1 Set of audio system
  - √ 1x Wireless Handheld Mic with floor stand
- √ 1x Projector (6,000 Ansi Lumen)
- √ 1x Screen (12ft screen size)
- √ 1x Laptop (MS Office)
- √ 1x Slide Changer