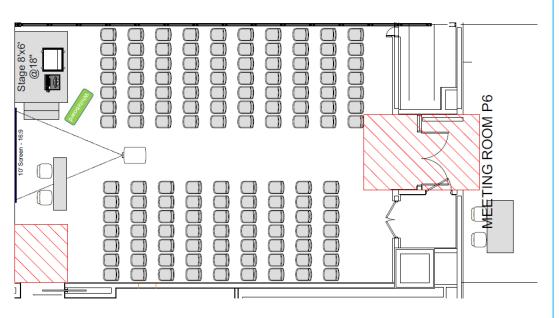

> SA2019.SIGGRAPH.ORG #SIGGRAPHAsia

# DREAM ZONE!

**Conference** 17 - 20 November 2019 **Exhibition** 18 - 20 November 2019

Brisbane Convention & Exhibition Centre (BCEC), Brisbane, Australia

#### Plaza P8

\*Not drawn to scale

#### Room Set-up

- √ 1x Whiteboard with markers
- √ 1x Reception table and 2 chairs outside the room
- √ 1x Table and 2 chairs on stage for presentation use
- √ Theatre Style

- √ 1x Stage setup 2.4m x 1.8m @ 457mm High (8ft x 6ft @ 18")
- √ 1x Podium with Mic and Power Socket
- √ 1 Set of audio system
  - √ 1x Wireless Handheld Mic with floor stand
- √ 1x Projector (6,000 Ansi Lumen)
- √ 1x Screen (10ft screen size)
- √ 1x Slide Changer