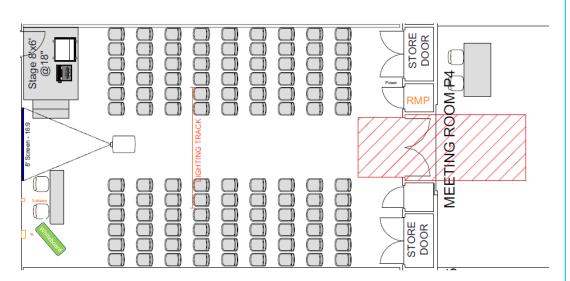

> SA2019.SIGGRAPH.ORG #SIGGRAPHAsia

## DREAM ZONE!

**Conference** 17 - 20 November 2019 **Exhibition** 18 - 20 November 2019

Brisbane Convention & Exhibition Centre (BCEC), Brisbane, Australia

## Plaza P4

\*Not drawn to scale

### Room Set-up

- √ 1x Whiteboard with markers
- √ 1x Reception table and 2 chairs outside the room
- √ 1x Table and 2 chairs on stage for presentation use
- √ Theatre Style

- $\checkmark$  1x Stage setup 2.4m x 1.8m @ 457mm High (8ft x 6ft @ 18")
- √ 1x Podium with Mic and Power Socket
- √ 1 Set of audio system
  - √ 1x Wireless Handheld Mic with floor stand
- √ 1x Projector (6,000 Ansi Lumen)
- √ 1x Screen (8ft screen size)
- √ 1x Laptop (MS Office)
- √ 1x Slide Changer