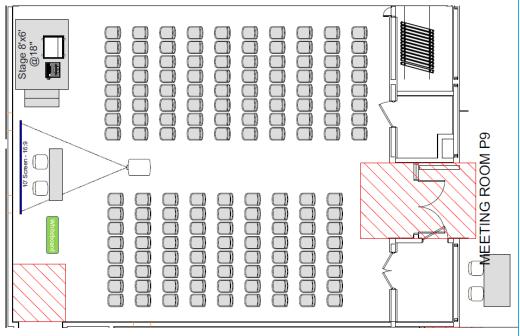

#### Plaza P9

## Room Set-up

- √ 1x Whiteboard with markers
- √ 1x Reception table and 2 chairs outside the room
- ✓ 1x Table and 2 chairs on stage for presentation use
- ✓ Theatre Style

- √ 1x Stage setup 2.4m x 1.8m @ 457mm High (8ft)
- x 6ft @ 18")
- √ 1x Podium with Mic and Power Socket
- √ 1 Set of audio system
  - √ 1x Wireless Handheld Mic with floor stand
- √ 1x Projector (6,000 Ansi Lumen)
- √ 1x Screen (10ft screen size)
- √ 1x Laptop (MS Office)
- √ 1x Slide Changer